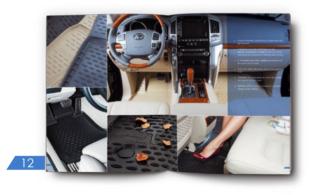

Manufacturer's warranty, which lasts from one to three years, covers the whole assortment. Our products regularly undergo certification under ISO/TS 16949:2009.

Can you recall how many times have mats in your car changed their position? It is good if in most cases you just put it back and continued your ride, but you could have had more serious consequences.

NOVLINE mats are designed taking into consideration all existing characteristics and exclude discomfort in the process of driving. We rely on the main idea – safety in the process of driving.

That's why we install a special fastener to fix our mats inside the car, which complies with regular counterparts. The fastener provides correct mat position considering ergonomics of a car and prevents its shirting on the floor while driving. The front part of a driver's mat is designed to eliminate unintended sticking of pedals, and the unique materials and texture offer anti-slip features. In addition, high side skirts effectively protect the car from mud, thus increasing the comfort level.

Driving with NOVLINE mats – is comfort and safety during the whole trip!