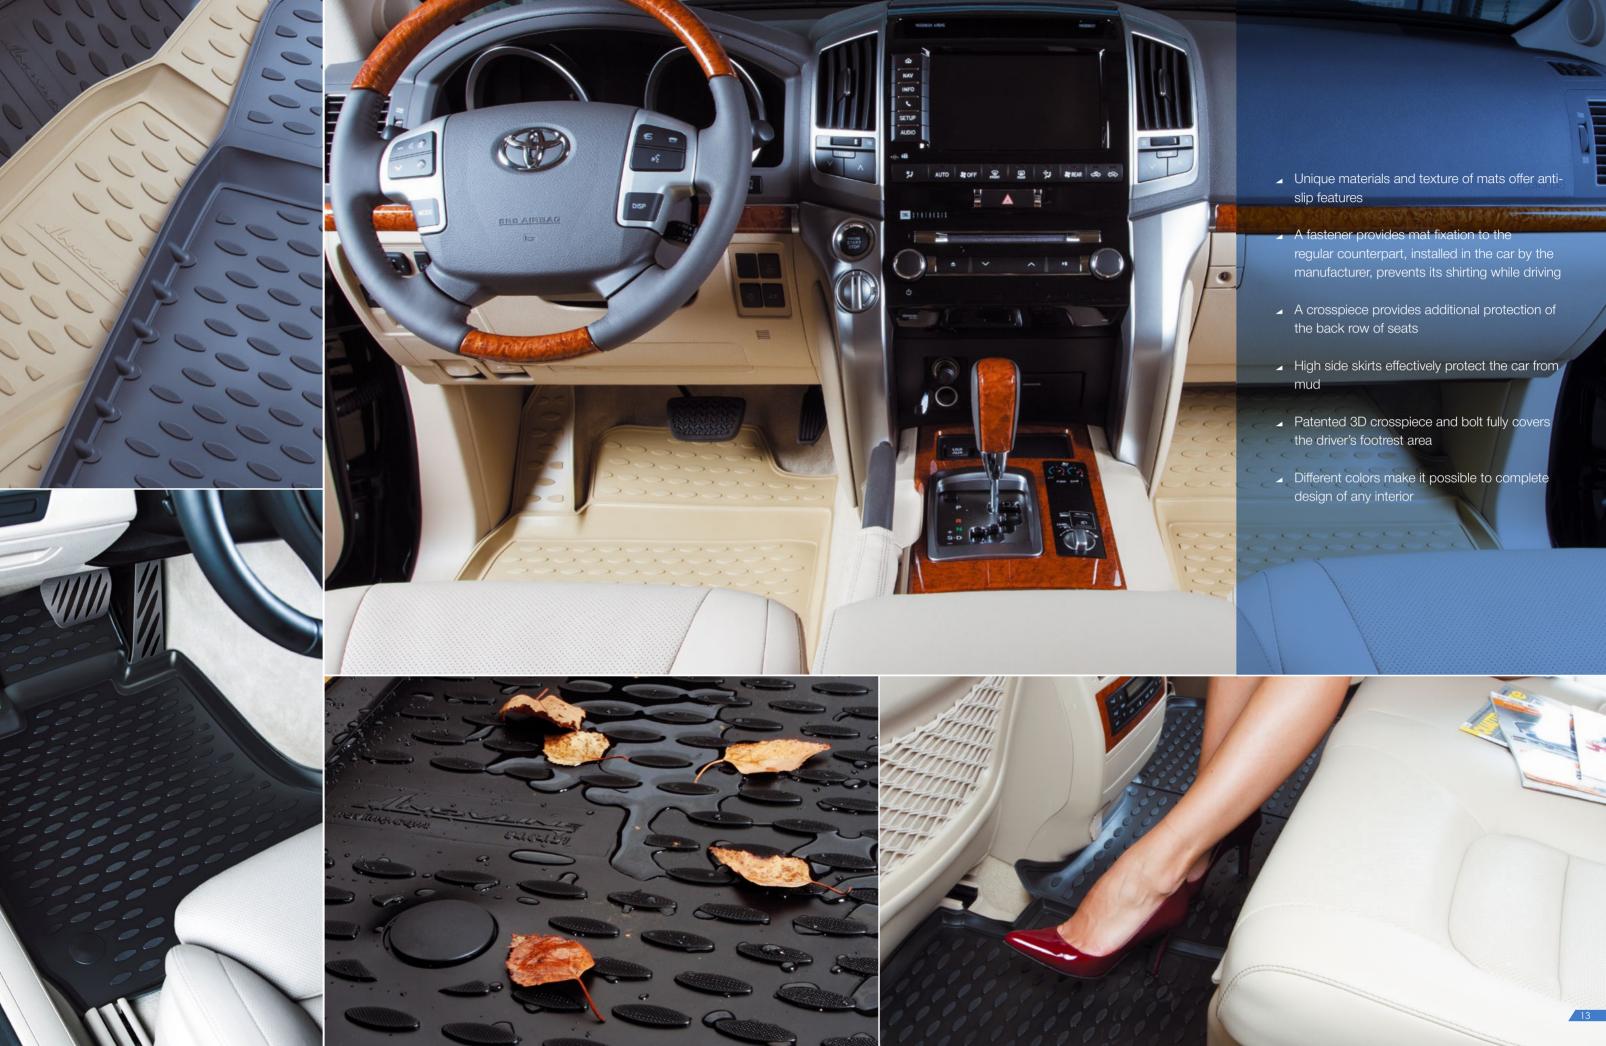

Manufacturer's warranty, which lasts from one to three years, covers the whole assortment. Our products regularly undergo certification under ISO/TS 16949:2009.

Can you recall how many times have mats in your car changed their position? It is good if in most cases you just put it back and continued your ride, but you could have had more serious consequences.

NOVLINE mats are designed taking into consideration all existing characteristics and exclude discomfort in the process of driving. We rely on the main idea – safety in the process of driving.

That's why we install a special fastener to fix our mats inside the car, which complies with regular counterparts. The fastener provides correct mat position considering ergonomics of a car and prevents its shirting on the floor while driving. The front part of a driver's mat is designed to eliminate unintended sticking of pedals, and the unique materials and texture offer anti-slip features. In addition, high side skirts effectively protect the car from mud, thus increasing the comfort level.

Driving with NOVLINE mats – is comfort and safety during the whole trip!

### Trunk mats

- Perfect mat geometry fits the configuration of the trunk floor
- Mats retain their physical properties under any temperature conditions
- Unique materials and texture of mats offer antislip features
- High side skirts effectively protect the trunk from dirt and moisture
- Different colors make it possible to complete design of any interior
- Designed with due consideration of standard devices (grids, belts) for carrying cargos