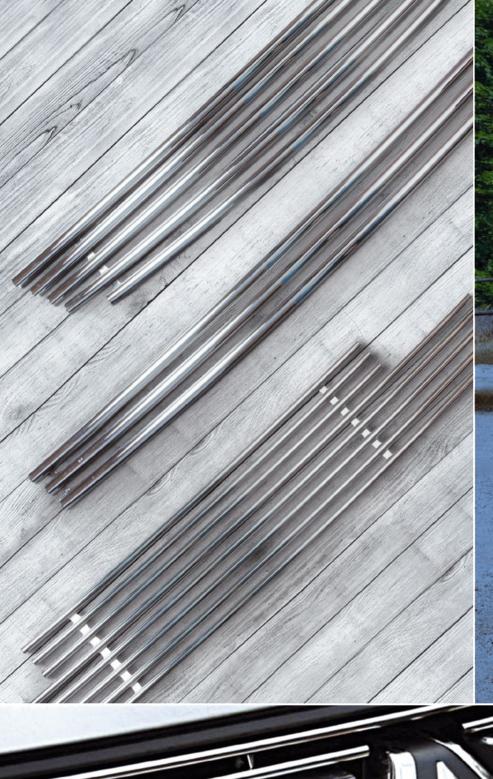

Grills covers will help your car get unique and complete image. They are a bright and distinctive element of external styling, which naturally complements any other stainless steel decorative accessories.

Decorative grills covers are made of polished stainless steel. Use of unique technology makes it possible to make articles look perfect. Grills protect a radiator from damages and contamination. Installation of any accessory is performed into standard positions and does not require drilling and much effort.

### Decorative grills covers

Finally, the weekends are coming. You woke up, had a cup of coffee, felt the morning vivacity and left your noise metropolis to meet the sun and new impressions. High-speed free route, fresh wind blowing in your face... Nothing can ruin your perfect mood, if you take care of car protection beforehand.

### Protective radiator grids

- Protection from damages
- Individual for each car
- Use anticorrosion material
- Fits harmoniously into the car image

Ø

- Easy and fast installation
- Variety of color scheme
- ▲ Different compartment sizes