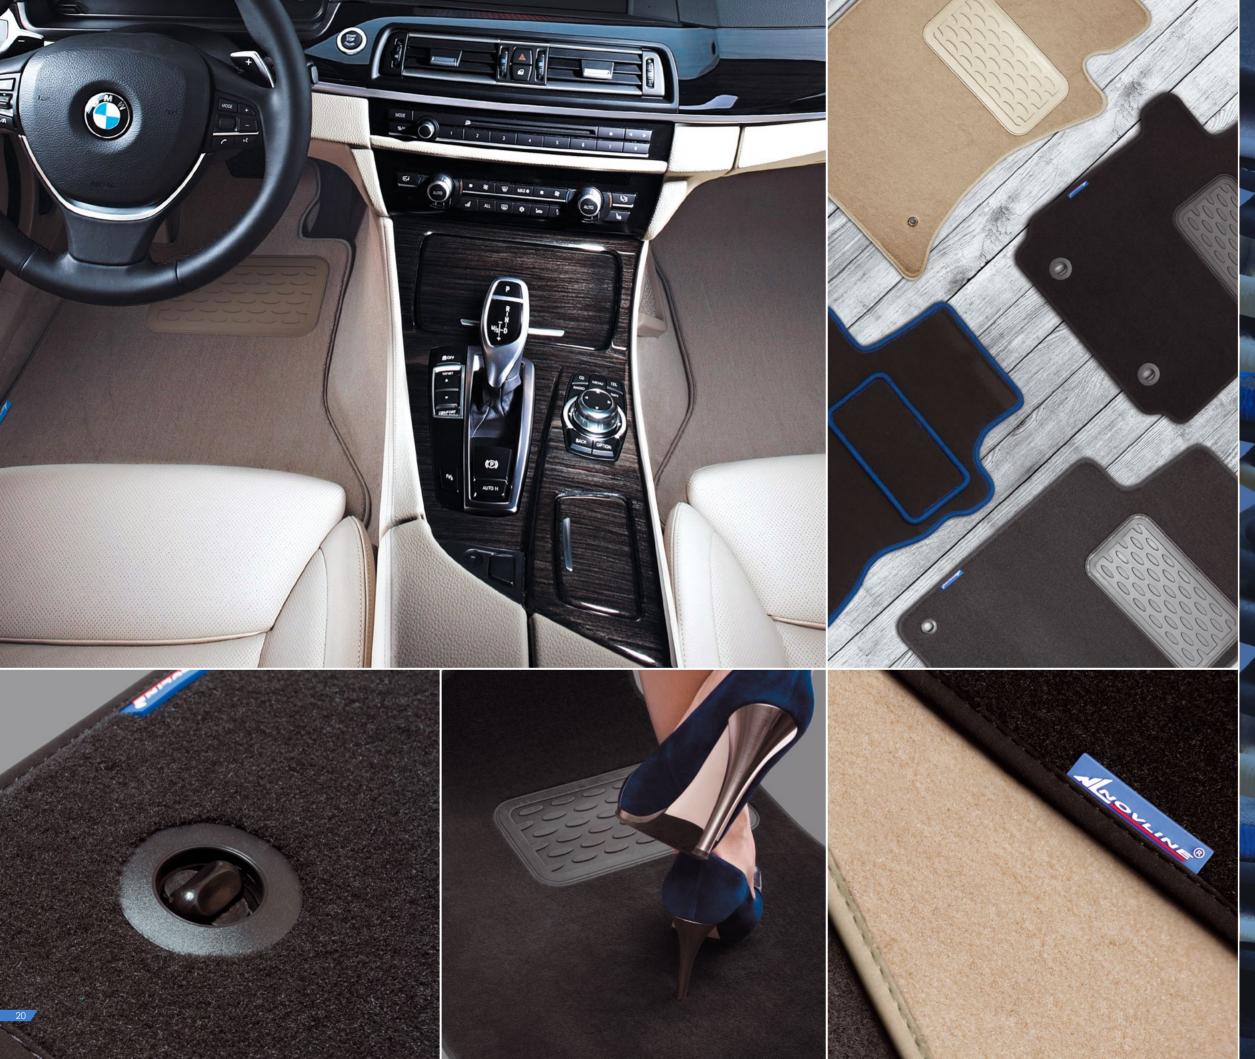

Manufacturer's warranty, which lasts from one to three years, covers the whole assortment. Our products regularly undergo certification under ISO/TS 16949:2009.

Can you recall how many times have mats in your car changed their position? It is good if in most cases you just put it back and continued your ride, but you could have had more serious consequences.

NOVLINE mats are designed taking into consideration all existing characteristics and exclude discomfort in the process of driving. We rely on the main idea – safety in the process of driving.

That's why we install a special fastener to fix our mats inside the car, which complies with regular counterparts. The fastener provides correct mat position considering ergonomics of a car and prevents its shirting on the floor while driving. The front part of a driver's mat is designed to eliminate unintended sticking of pedals, and the unique materials and texture offer anti-slip features. In addition, high side skirts effectively protect the car from mud, thus increasing the comfort level.

Driving with NOVLINE mats – is comfort and safety during the whole trip!