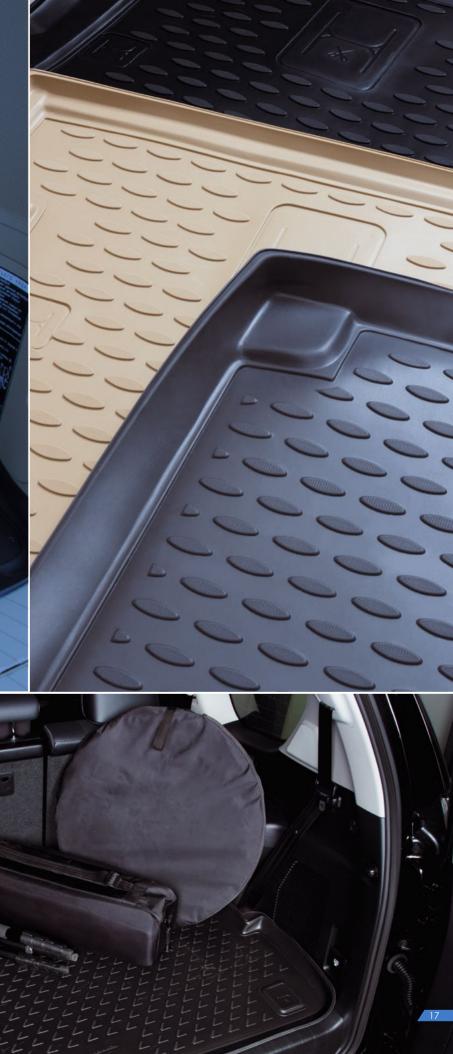

Our polyurethane trunk mats are designed taking into account the individual features of each car. They are absolutely neutral to alkalies, acids, oil products, other chemically active substances and retain their physical properties under any temperature conditions. Mats have individualized stylish patterns and shape, which fit the configuration of the trunk floor. High side skirts effectively protect the car from dirt, dust and moisture.

### Trunk mats

- Perfect mat geometry fits the configuration of the trunk floor
- Mats retain their physical properties under any temperature conditions
- Unique materials and texture of mats offer antislip features
- High side skirts effectively protect the trunk from dirt and moisture
- Different colors make it possible to complete design of any interior
- Designed with due consideration of standard devices (grids, belts) for carrying cargos