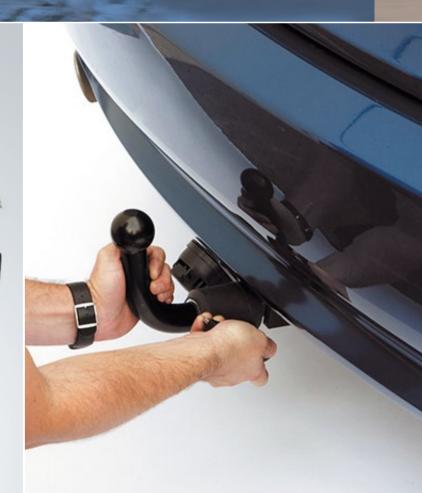

The products of a Spanish manufacturer – Aragon company is ready to help by turning out towbars for towing trailers, jet skis, yachts, motor boats, mobile country houses etc.

Aragon towbars are produced for different types of light motor vehicles, sport-utility vehicles and commercial transport of domestic and foreign manufacture. The used equipment and modern production technologies guarantee the highest European quality of products.

### "Aragon" towbars

 Compliance with technical characteristics has been approved by the international certificate

 Removable hook – the main requirement for entering EU territory

Compatibility with domestic and foreign cars