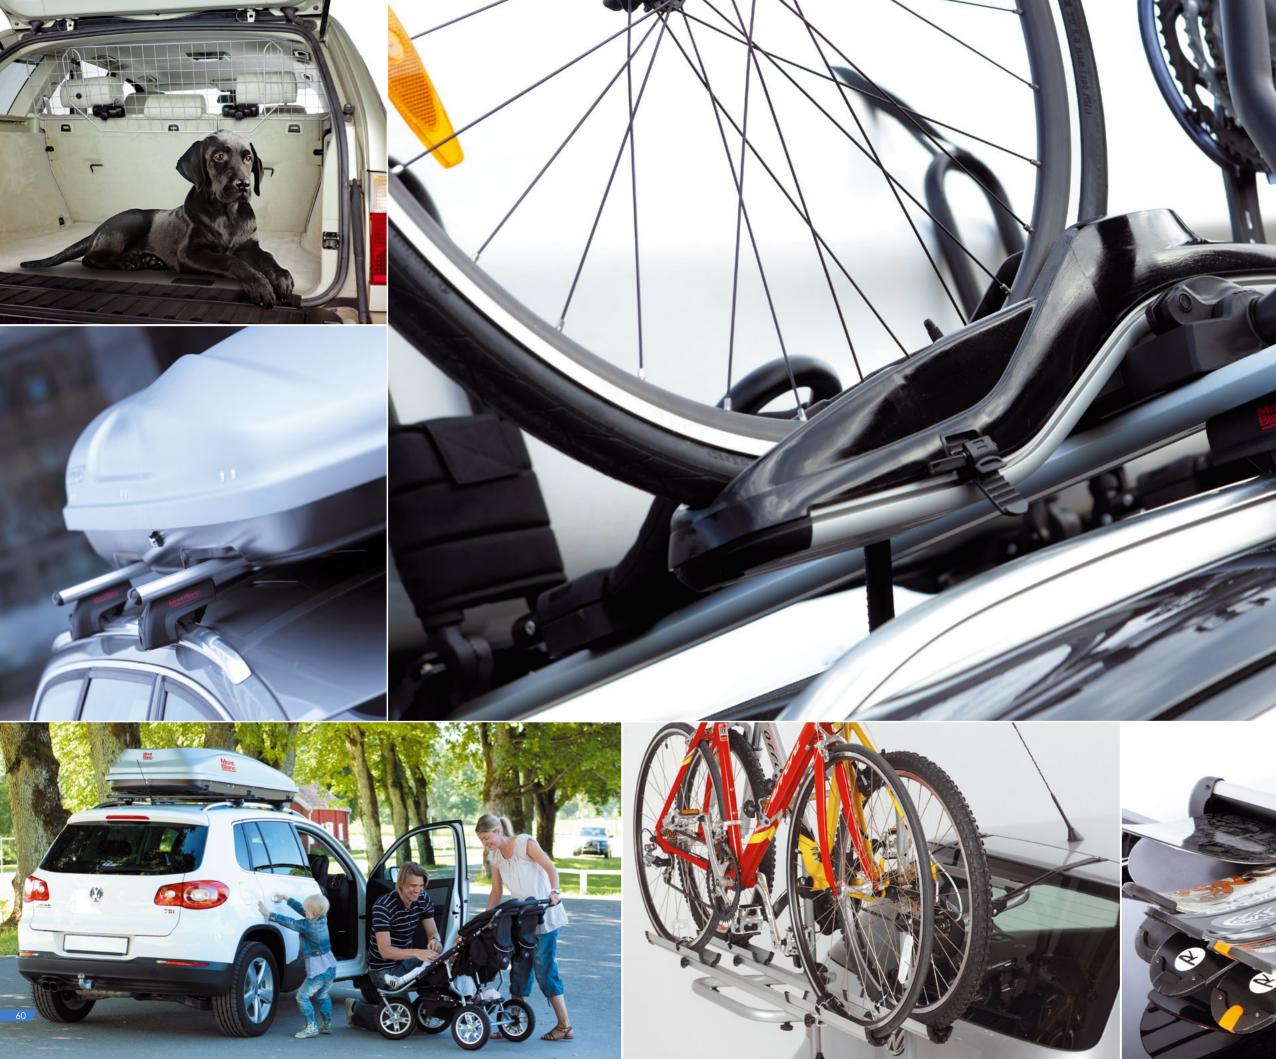

Breathe free at any time of the year using NOVLINE deflectors!

Window and hood deflectors, headlight deflectors

Nowadays people pay much attention to healthy lifestyle. Some of them spend time in gyms, others go to dance schools and the rest of them prefer doing sport outdoors. A Sweden company Mont Blanc has specifically manufactured a line of roof carrier systems, fasteners and accessories to help the last category of people carry sports equipment: bikes, skis, snowboards, surfboards and other stuff. The company also presents grids to carry dogs and different choices of fasteners to transport oversized and long cargos.

Mont Blanc – is an advantageous quality-toprice ratio. Roof carrier systems are easy and comfortable to install, and, as a rule, don't require instruments in the process of assembly. Roof carrier systems are made of modern materials considering the highest requirements of car industry and consumers. The quality of products is regularly verified by QS 9000 and ISO 9001 certificates.

Open new interests for yourself together with Mont Blanc!

### "Mont Blanc" roof carrier systems

Tested in European laboratories

- Fastening security provides calm driving
- Easy to install
- Elegant design fits harmoniously into the exterior

() D2

Safe design

We are in constant motion, aim to leave the city for the weekends and spend them in the country with family or friends. Our interests and needs are growing and a light motor vehicle is not big enough for us to take everything we need with us.