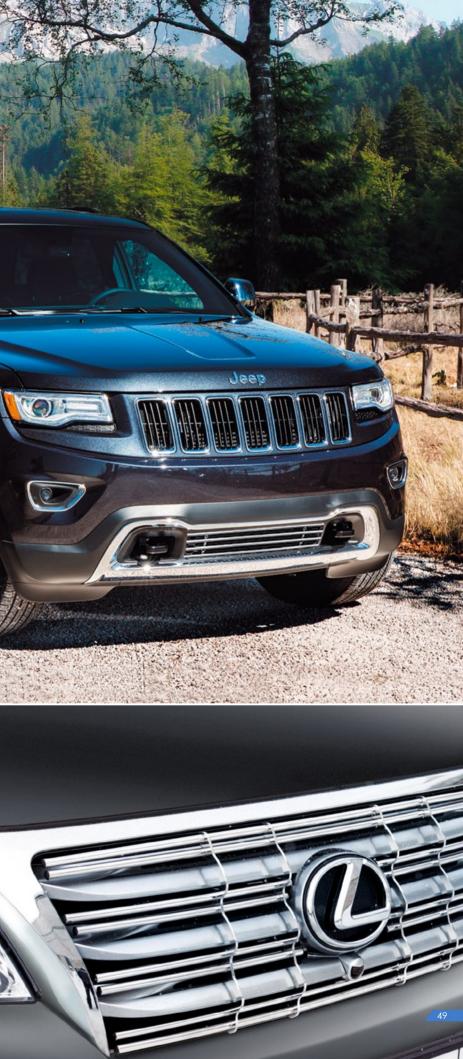

Grills covers will help your car get unique and complete image. They are a bright and distinctive element of external styling, which naturally complements any other stainless steel decorative accessories.

Decorative grills covers are made of polished stainless steel. Use of unique technology makes it possible to make articles look perfect. Grills protect a radiator from damages and contamination. Installation of any accessory is performed into standard positions and does not require drilling and much effort.

Your car will make you feel delighted every time you look at it!

### Decorative grills covers

Finally, the weekends are coming. You woke up, had a cup of coffee, felt the morning vivacity and left your noise metropolis to meet the sun and new impressions. High-speed free route, fresh wind blowing in your face... Nothing can ruin your perfect mood, if you take care of car protection beforehand.