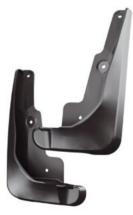

NOVLINE mudflaps are designed for cars of Russian and foreign production. They are made of environmentally-friendly material, which is resistant to mechanical effect, has the required elasticity and neutral to corrosion environment. Our mudflaps provide not only the best protection of cars, but also don't damage a bumper in mounting spots when getting onto street curbs or obstructions due to its plasticity. The tight-knit design fits harmoniously into the car exterior.

NOVLINE mudflaps – key to careful attitude to your car. Be attentive. Just the way your treat yourself!

### Mudflaps

- low temperatures