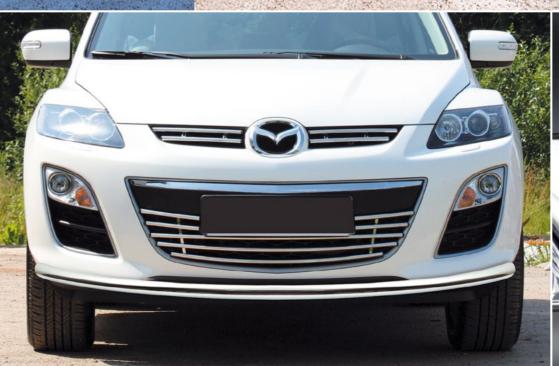

Grills covers will help your car get unique and complete image. They are a bright and distinctive element of external styling, which naturally complements any other stainless steel decorative accessories.

Decorative grills covers are made of polished stainless steel. Use of unique technology makes it possible to make articles look perfect. Grills protect a radiator from damages and contamination. Installation of any accessory is performed into standard positions and does not require drilling and much effort.

Your car will make you feel delighted every time you look at it!

### Decorative grills covers

Finally, the weekends are coming. You woke up, had a cup of coffee, felt the morning vivacity and left your noise metropolis to meet the sun and new impressions. High-speed free route, fresh wind blowing in your face... Nothing can ruin your perfect mood, if you take care of car protection beforehand.