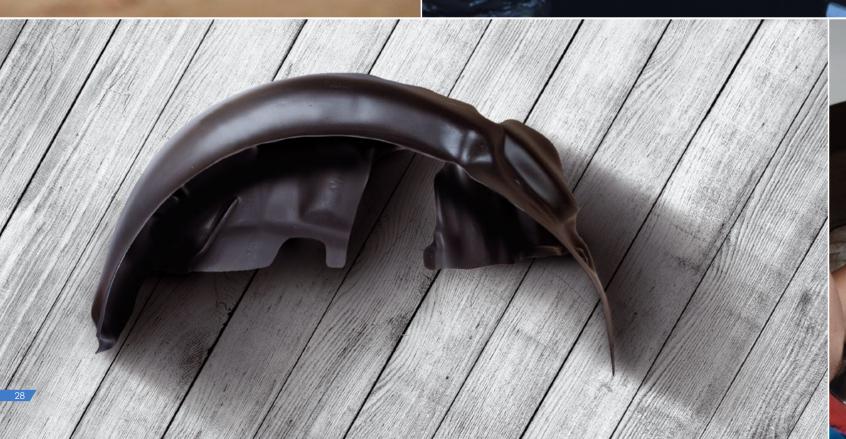

## Wheel arch protection

Perfect design exactly follows the shape of a wheel arch

Installation without damaging lacquer coating

snow, dirt

Reliable protection from abrasive-sandblasting effect, adhesion of

The applied material is durable and high impact