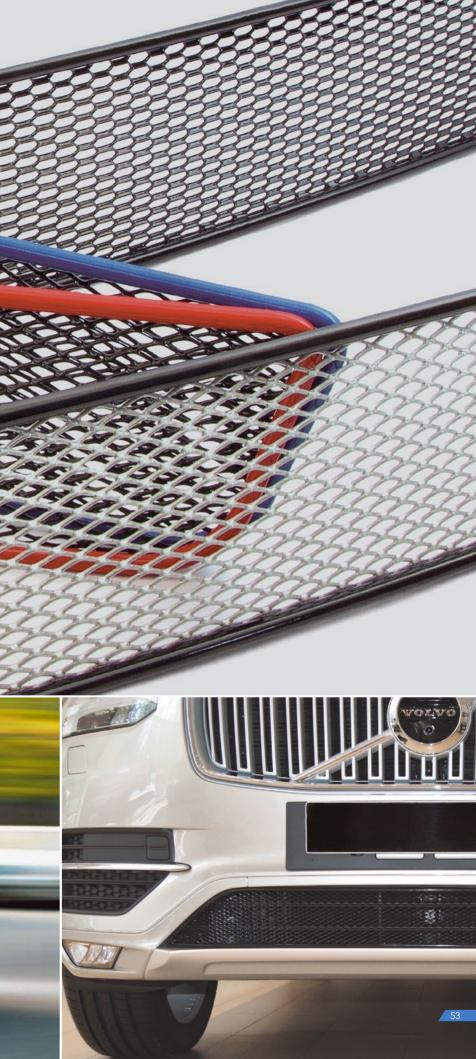

Front airflow contains a lot of small particles of stones and big insects. They lead to contamination, and sometimes to damage, which make replacement of a radiator inevitable.

That's why we recommend fitting your car with protective radiator grids beforehand. This will help keep radiator safe and sound and drive on, without being afraid of unexpected damages.

Those who anticipate the moment win.

### Protective radiator grids

- Protection from damages
- Individual for each car
- Use anticorrosion material
- Fits harmoniously into the car image

Ø

- Easy and fast installation
- Variety of color scheme
- ▲ Different compartment sizes