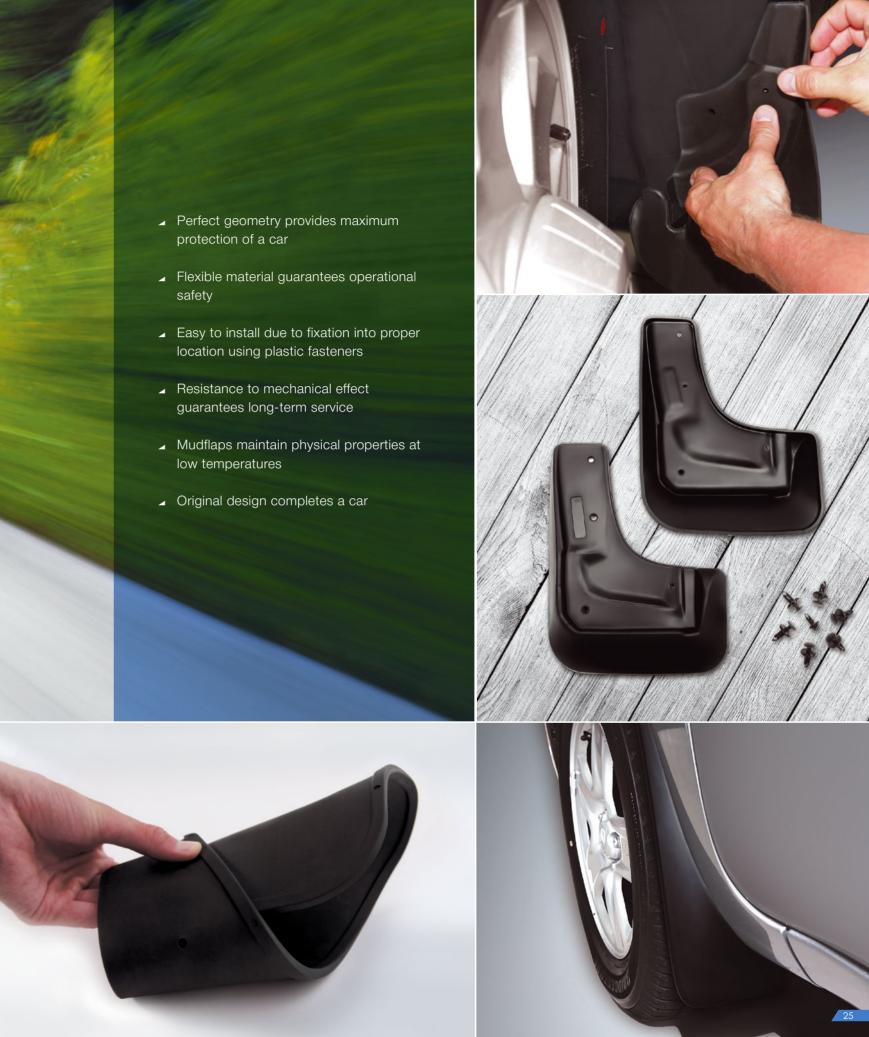

NOVLINE mudflaps are designed for cars of Russian and foreign production. They are made of environmentally-friendly material, which is resistant to mechanical effect, has the required elasticity and neutral to corrosion environment. Our mudflaps provide not only the best protection of cars, but also don't damage a bumper in mounting spots when getting onto street curbs or obstructions due to its plasticity. The tight-knit design fits harmoniously into the car exterior.

NOVLINE mudflaps – key to careful attitude to your car. Be attentive. Just the way your treat yourself!

### Mudflaps

- low temperatures