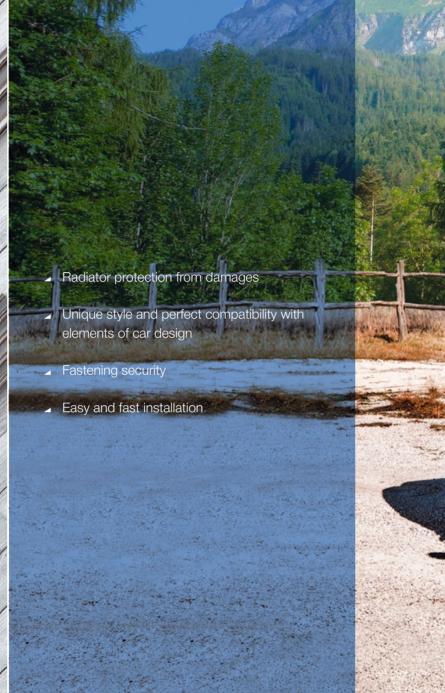

Decorative grills covers are made of polished stainless steel. Use of unique technology makes it possible to make articles look perfect. Grills protect a radiator from damages and contamination. Installation of any accessory is performed into standard positions and does not require drilling and much effort.

### Protective radiator grids

- Protection from damages
- Individual for each car
- Use anticorrosion material
- Fits harmoniously into the car image

Ø

- Easy and fast installation
- Variety of color scheme
- ▲ Different compartment sizes