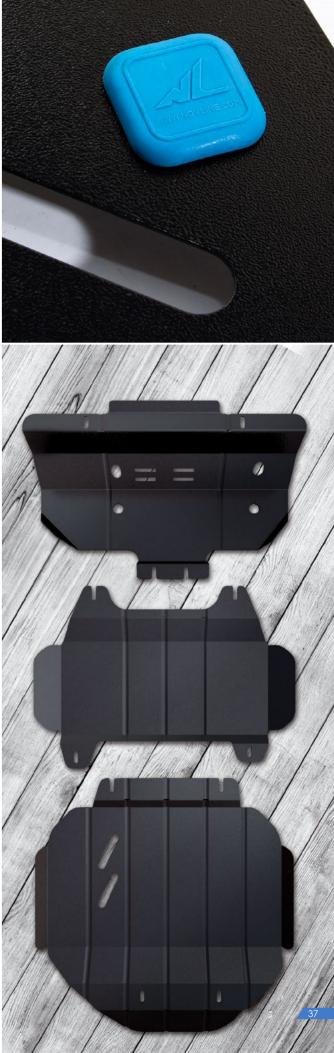

Skid platesof an engine and transmission elements is an important detail of each car. It protects engine compartment when running into high street curbs or ice-covered snow banks, prevents from intrusion of dust or mud, protects the car from attempts of unauthorized access to electronics with the purpose of break-in and theft.

Feel confident when driving due to NOVLINE skid plates!

### Skid plates

- Galvanized fastener prevents from corrosion
- Operation of engine and restraint systems remains unbroken
- Reinforcement ribs increase integrity of skid plates
- Powder coating provides high resistance to corrosion
- Service openings provide easy access to engine components and facilitate access in the process of maintenance
- Dampers are designed for oscillatory damping of skid plates
- They can be made of steel, aluminum and plastic