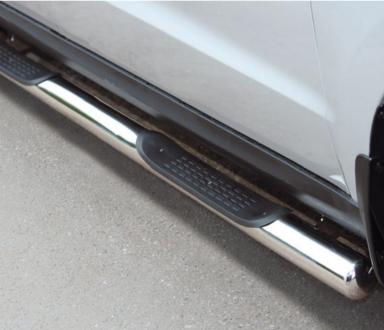

FOR ANYTHING

Every person is unique, but many people want to is with cars.

of different variants of front and rear protection,

the car easier. The material used for NOVLINE

and anywhere with NOVLINE stainless steel

Stainless steel decorative accessories

- Application of the technology of chemical polishing provides high quality of article surface
- Combination of different materials renders it possible to make cars unique
- Make the process of getting into the car easier
- Protective element makes the process of parking more confident