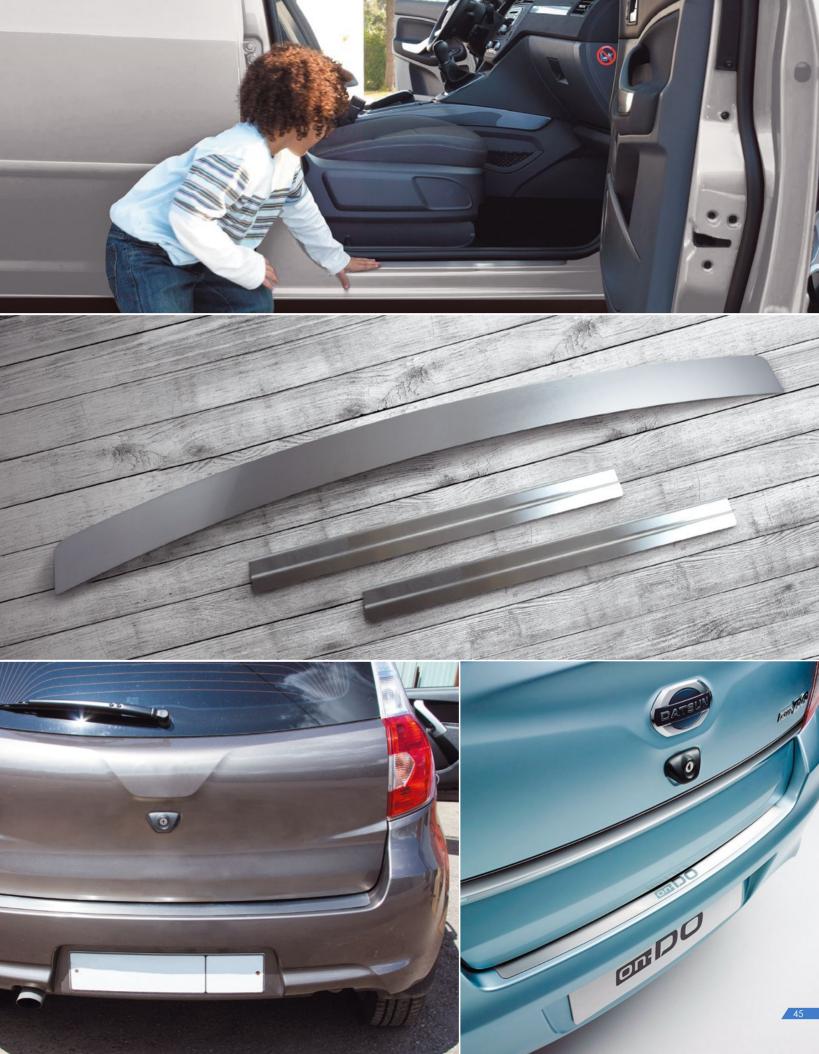

and and have have been

A car, just like a human, has always to be perfect. Unfortunately, even qualitative lacquer coating covers with fractures and scratches with time.

Door sills covers make it possible to protect lacquer coating. They are made of high quality stainless steel, resistant to corrosion and scratches.

Your car won't lose its image even after longterm operation with NOVLINE stainless steel decorative door sills!

### Inner door sills covers

- Designer solution that changes car interior
- Door sills protection from mechanical damages

OCIE

- ▲ Stainless steel is resistant to corrosion
- Logo application emphasizes the brand