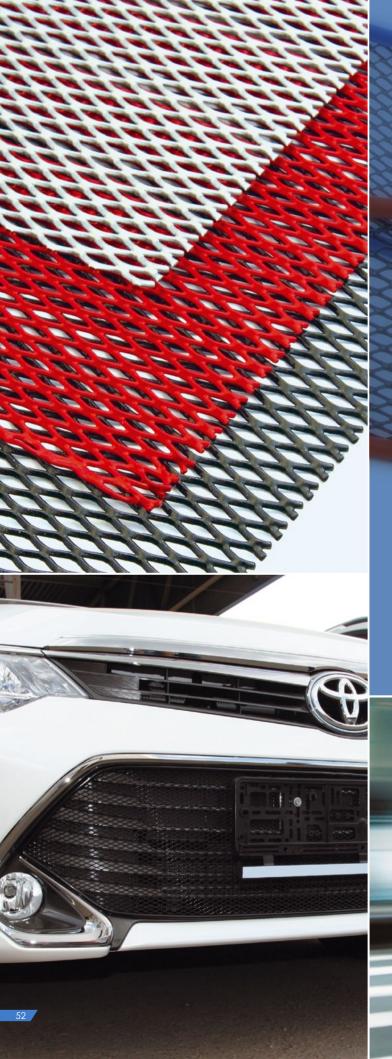

Grills covers will help your car get unique and complete image. They are a bright and distinctive element of external styling, which naturally complements any other stainless steel decorative accessories.

Decorative grills covers are made of polished stainless steel. Use of unique technology makes it possible to make articles look perfect. Grills protect a radiator from damages and contamination. Installation of any accessory is performed into standard positions and does not require drilling and much effort.

Your car will make you feel delighted every time you look at it!

### Decorative grills covers

Finally, the weekends are coming. You woke up, had a cup of coffee, felt the morning vivacity and left your noise metropolis to meet the sun and new impressions. High-speed free route, fresh wind blowing in your face... Nothing can ruin your perfect mood, if you take care of car protection beforehand.