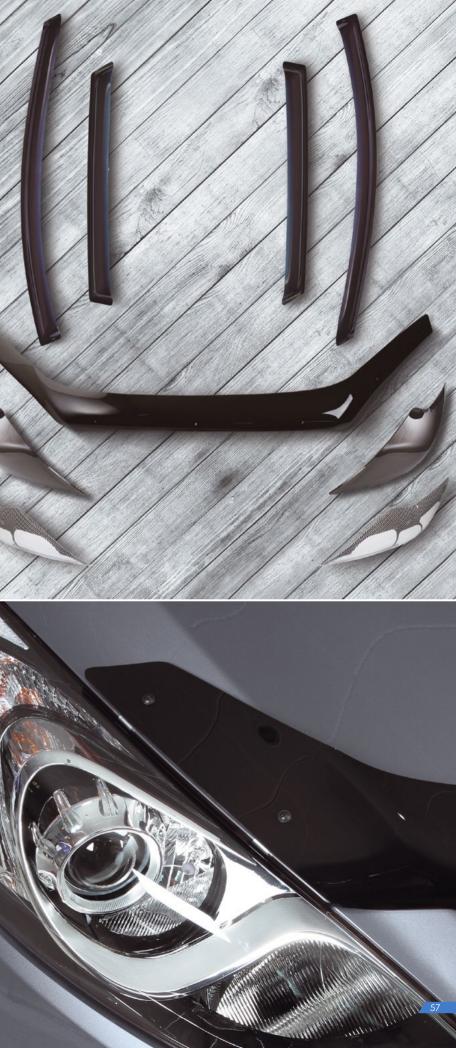

# BREATHE FREE

Every car needs a deflector, just like people need sunglasses at the beach.

Nowadays deflectors are one of the most common accessories. In any weather conditions you can control microclimate in your car due to window deflectors. They prevent contamination of side glasses, provide better observation and increase road safety.

Hood deflectors adjust airflow, prevent fractures and scratches and keep lacquer coating of the car hood safe.

NOVLINE deflectors are designed individually for each car; they are easily installed and can be used for a long period of time. Modern materials provide ease flexibility and resistance to mechanical stress.

Breathe free at any time of the year using NOVLINE deflectors!

Window and hood deflectors, headlight deflectors

Nowadays people pay much attention to healthy lifestyle. Some of them spend time in gyms, others go to dance schools and the rest of them prefer doing sport outdoors. A Sweden company Mont Blanc has specifically manufactured a line of roof carrier systems, fasteners and accessories to help the last category of people carry sports equipment: bikes, skis, snowboards, surfboards and other stuff. The company also presents grids to carry dogs and different choices of fasteners to transport oversized and long cargos.