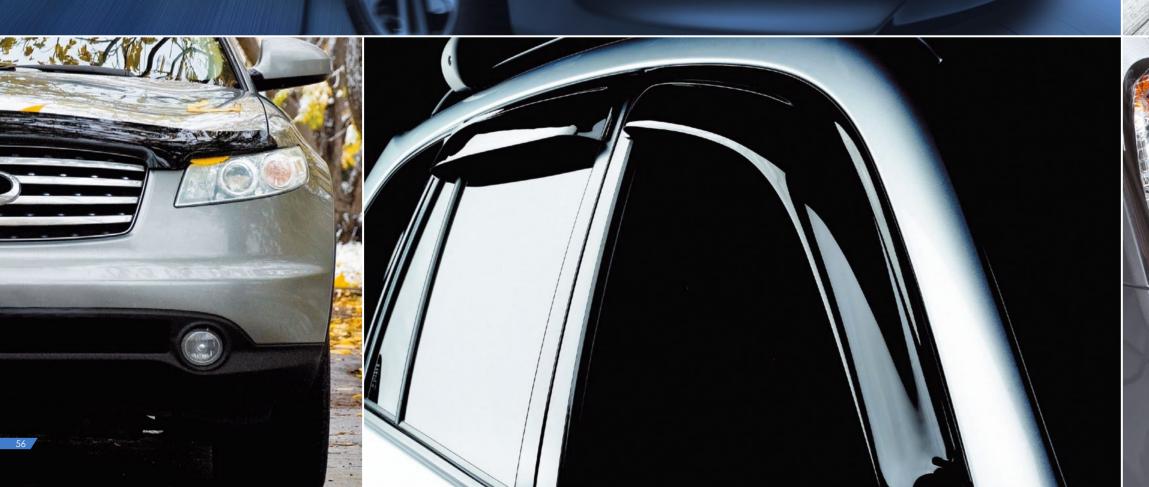

# BREATHE FREE

Every car needs a deflector, just like people need sunglasses at the beach.

Nowadays deflectors are one of the most common accessories. In any weather conditions you can control microclimate in your car due to window deflectors. They prevent contamination of side glasses, provide better observation and increase road safety.

Hood deflectors adjust airflow, prevent fractures and scratches and keep lacquer coating of the car hood safe.

NOVLINE deflectors are designed individually for each car; they are easily installed and can be used for a long period of time. Modern materials provide ease flexibility and resistance to mechanical stress.

Breathe free at any time of the year using NOVLINE deflectors!

Window and hood deflectors, headlight deflectors

Nowadays people pay much attention to healthy lifestyle. Some of them spend time in gyms, others go to dance schools and the rest of them prefer doing sport outdoors. A Sweden company Mont Blanc has specifically manufactured a line of roof carrier systems, fasteners and accessories to help the last category of people carry sports equipment: bikes, skis, snowboards, surfboards and other stuff. The company also presents grids to carry dogs and different choices of fasteners to transport oversized and long cargos.