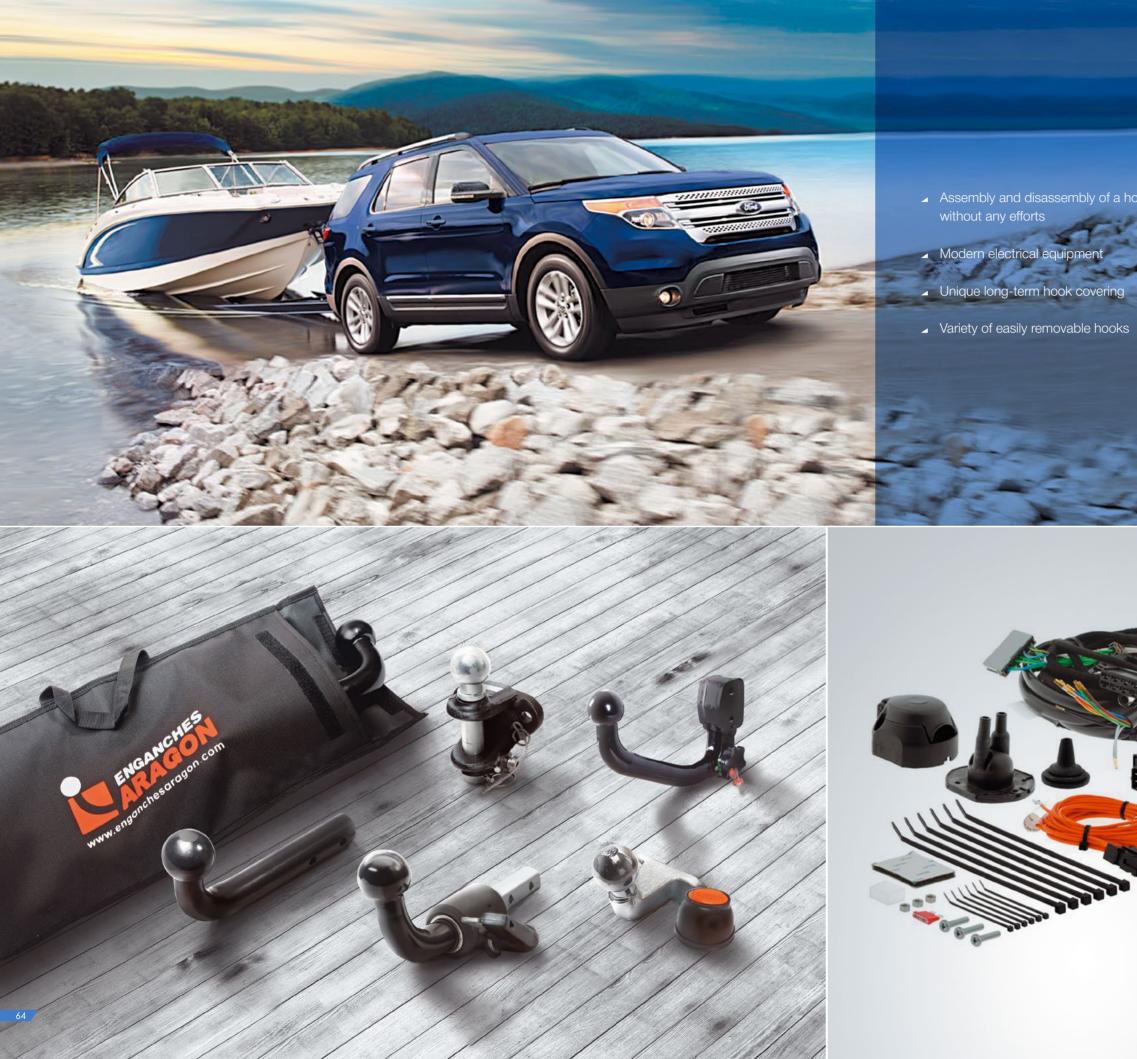

The products of a Spanish manufacturer – Aragon company is ready to help by turning out towbars for towing trailers, jet skis, yachts, motor boats, mobile country houses etc.

Aragon towbars are produced for different types of light motor vehicles, sport-utility vehicles and commercial transport of domestic and foreign manufacture. The used equipment and modern production technologies guarantee the highest European quality of products.

You can confident of high quality relaxation with Aragon!

### "Aragon" towbars

 Compliance with technical characteristics has been approved by the international certificate

 Removable hook – the main requirement for entering EU territory

Compatibility with domestic and foreign cars