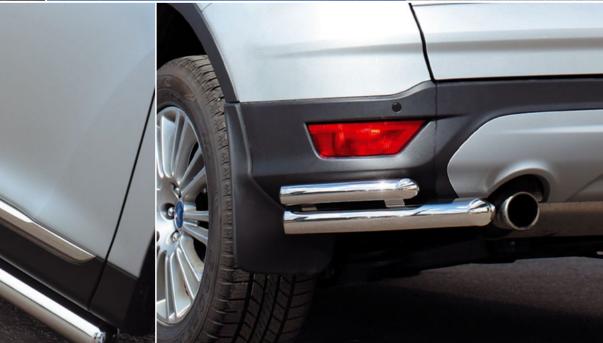

FOR ANYTHING

Every person is unique, but many people want to is with cars.

of different variants of front and rear protection,

the car easier. The material used for NOVLINE

and anywhere with NOVLINE stainless steel

Stainless steel decorative accessories

- Application of the technology of chemical polishing provides high quality of article surface
- Combination of different materials renders it possible to make cars unique
- Make the process of getting into the car easier
- Protective element makes the process of parking more confident