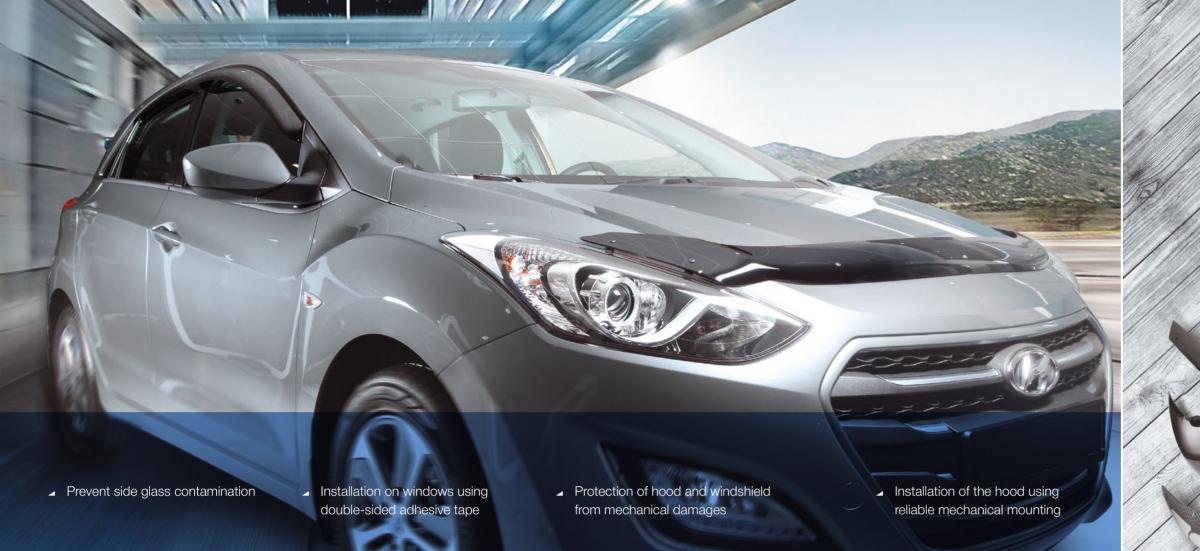

# BREATHE FREE

Every car needs a deflector, just like people need sunglasses at the beach.

Nowadays deflectors are one of the most common accessories. In any weather conditions you can control microclimate in your car due to window deflectors. They prevent contamination of side glasses, provide better observation and increase road safety.

Hood deflectors adjust airflow, prevent fractures and scratches and keep lacquer coating of the car hood safe.

NOVLINE deflectors are designed individually for each car; they are easily installed and can be used for a long period of time. Modern materials provide ease flexibility and resistance to mechanical stress.

Breathe free at any time of the year using NOVLINE deflectors!

Window and hood deflectors, headlight deflectors

Nowadays people pay much attention to healthy lifestyle. Some of them spend time in gyms, others go to dance schools and the rest of them prefer doing sport outdoors. A Sweden company Mont Blanc has specifically manufactured a line of roof carrier systems, fasteners and accessories to help the last category of people carry sports equipment: bikes, skis, snowboards, surfboards and other stuff. The company also presents grids to carry dogs and different choices of fasteners to transport oversized and long cargos.