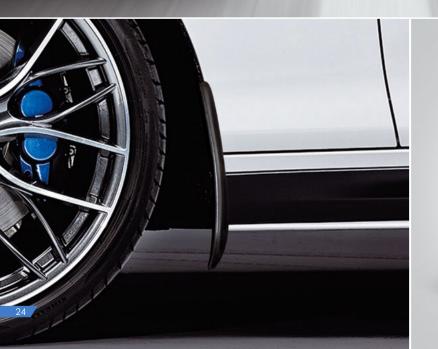

## Wheel arch protection

Perfect design exactly follows the shape of a wheel arch

Installation without damaging lacquer coating

snow, dirt

Reliable protection from abrasive-sandblasting effect, adhesion of

The applied material is durable and high impact