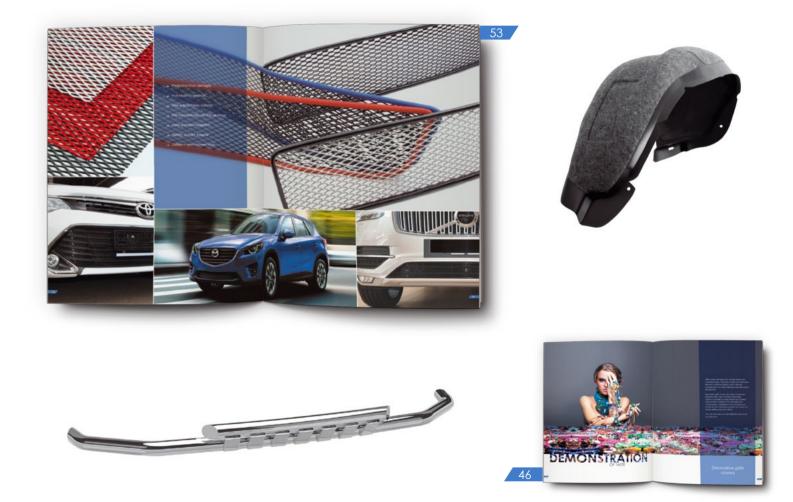

Grills covers will help your car get unique and complete image. They are a bright and distinctive element of external styling, which naturally complements any other stainless steel decorative accessories.

Decorative grills covers are made of polished stainless steel. Use of unique technology makes it possible to make articles look perfect. Grills protect a radiator from damages and contamination. Installation of any accessory is performed into standard positions and does not require drilling and much effort.

Your car will make you feel delighted every time you look at it!

### Decorative grills covers

Finally, the weekends are coming. You woke up, had a cup of coffee, felt the morning vivacity and left your noise metropolis to meet the sun and new impressions. High-speed free route, fresh wind blowing in your face... Nothing can ruin your perfect mood, if you take care of car protection beforehand.