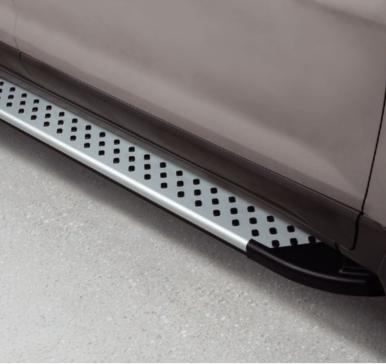

## Wheel arch protection

Perfect design exactly follows the shape of a wheel arch

Installation without damaging lacquer coating

snow, dirt

Reliable protection from abrasive-sandblasting effect, adhesion of

The applied material is durable and high impact