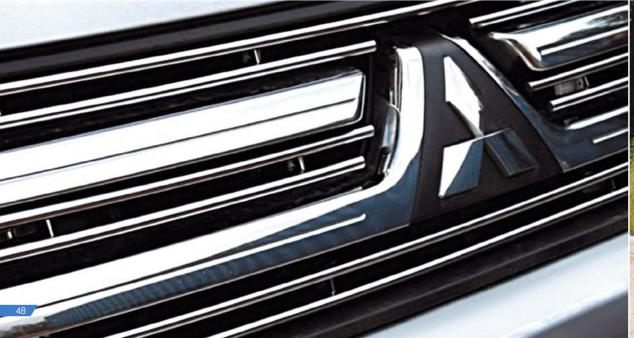

Grills covers will help your car get unique and complete image. They are a bright and distinctive element of external styling, which naturally complements any other stainless steel decorative accessories.

Decorative grills covers are made of polished stainless steel. Use of unique technology makes it possible to make articles look perfect. Grills protect a radiator from damages and contamination. Installation of any accessory is performed into standard positions and does not require drilling and much effort.

Your car will make you feel delighted every time you look at it!

### Decorative grills covers

Finally, the weekends are coming. You woke up, had a cup of coffee, felt the morning vivacity and left your noise metropolis to meet the sun and new impressions. High-speed free route, fresh wind blowing in your face... Nothing can ruin your perfect mood, if you take care of car protection beforehand.