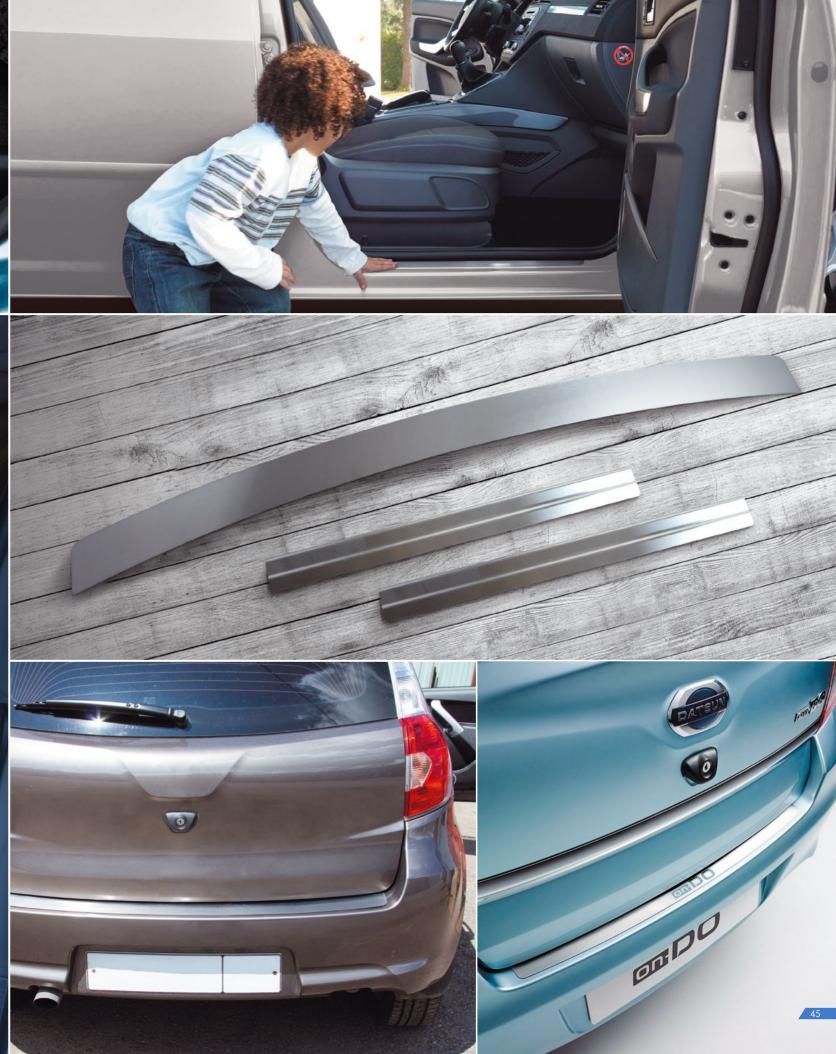

and and have have been

A car, just like a human, has always to be perfect. Unfortunately, even qualitative lacquer coating covers with fractures and scratches with time.

Door sills covers make it possible to protect lacquer coating. They are made of high quality stainless steel, resistant to corrosion and scratches.

Your car won't lose its image even after longterm operation with NOVLINE stainless steel decorative door sills!

### Inner door sills covers

- Designer solution that changes car interior
- Door sills protection from mechanical damages

OCIE

- ▲ Stainless steel is resistant to corrosion
- Logo application emphasizes the brand