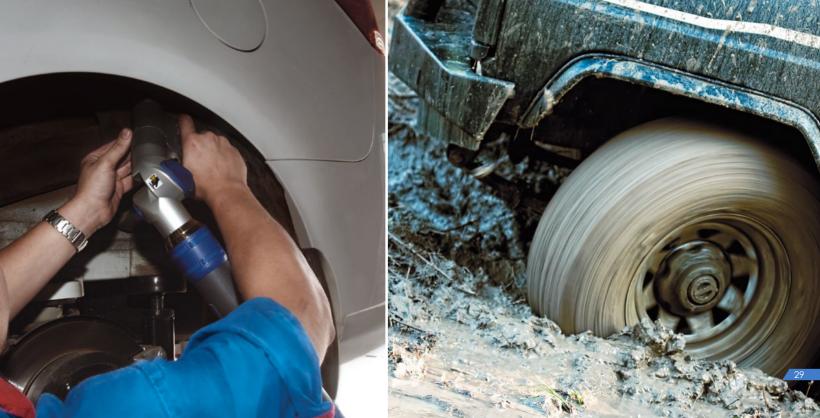

## Wheel arch protection

Perfect design exactly follows the shape of a wheel arch

Installation without damaging lacquer coating

snow, dirt

Reliable protection from abrasive-sandblasting effect, adhesion of

The applied material is durable and high impact