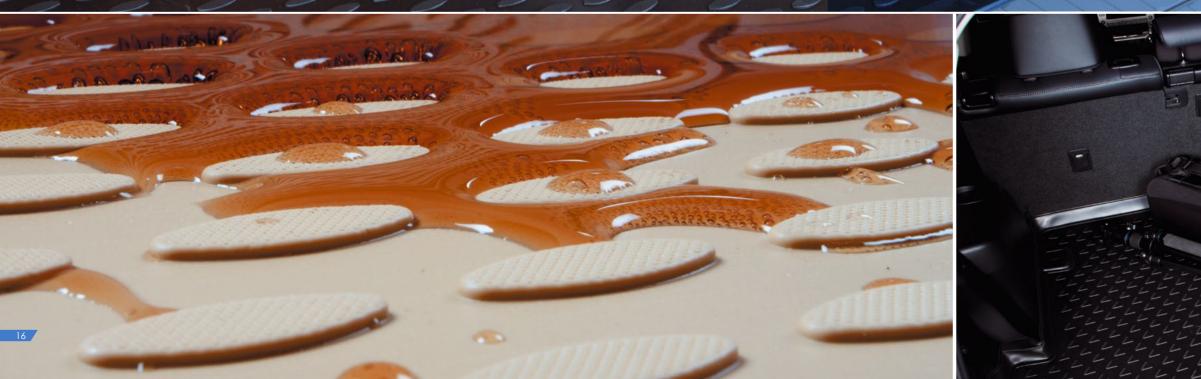

Our polyurethane trunk mats are designed taking into account the individual features of each car. They are absolutely neutral to alkalies, acids, oil products, other chemically active substances and retain their physical properties under any temperature conditions. Mats have individualized stylish patterns and shape, which fit the configuration of the trunk floor. High side skirts effectively protect the car from dirt, dust and moisture.